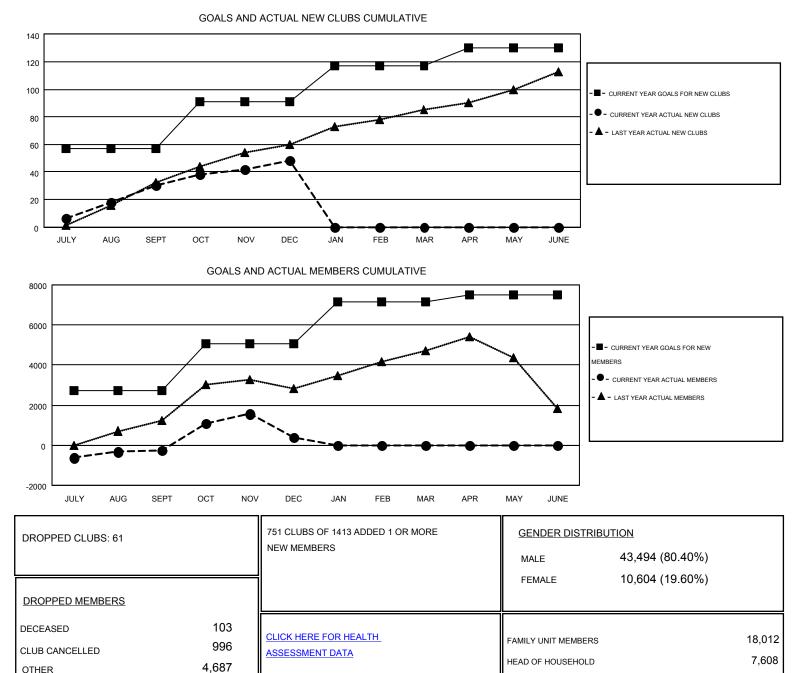

## **ER GURUNATHAN** GMT

| GMT | CA  | 6  |
|-----|-----|----|
| OWN | UR. | U. |

| Clubs<br>RESULTS FOR 2015-2016 |    |    |    | Members<br>RESULTS FOR 2015-2016 |               |       |       |         |                  |
|--------------------------------|----|----|----|----------------------------------|---------------|-------|-------|---------|------------------|
|                                |    |    |    |                                  |               |       |       | QUARTER | NEW CLUB<br>GOAL |
| JULY/AUG/SEPT                  | 57 | 30 | 11 | 19                               | JULY/AUG/SEPT | 2,726 | 3,345 | 3,597   | -252             |
| OCT/NOV/DEC                    | 34 | 18 | 50 | -32                              | OCT/NOV/DEC   | 2,358 | 2,834 | 2,189   | 645              |
| JAN/FEB/MAR                    | 26 | 0  | 0  | 0                                | JAN/FEB/MAR   | 2,075 | 0     | 0       | 0                |
| APR/MAY/JUNE                   | 13 | 0  | 0  | 0                                | APR/MAY/JUNE  | 345   | 0     | 0       | 0                |